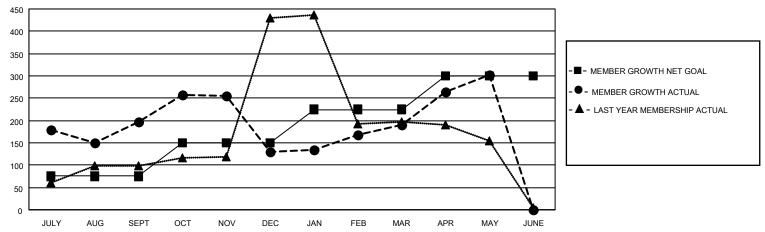

## GOALS AND ACTUAL MEMBERS CUMULATIVE

| DROPPED CLUBS: 11 |     | 67 CLUBS OF 96 ADDED 1 OR<br>MORE NEW MEMBERS | GENDER DISTRIBUTION                   |                                  |  |
|-------------------|-----|-----------------------------------------------|---------------------------------------|----------------------------------|--|
|                   |     |                                               | MALE<br>FEMALE                        | 2,547 (71.67%)<br>1,007 (28.33%) |  |
| DROPPED MEMBERS   |     |                                               | NON BINARY<br>PREFER NOT TO ANSWER    | 0 (0.00%)                        |  |
| DECEASED          | 7   |                                               | THE ENTION TO ANSWER                  | 0 (0.0070)                       |  |
| CLUB CANCELLED    | 206 | CLICK HERE FOR CUMULATIVE                     | TOTAL FAMILY UNIT MEMBERS             | 1,924                            |  |
| OTHER             | 256 | MEMBERSHIP DATA                               |                                       |                                  |  |
| TOTAL             | 469 |                                               | FAMILY MEMBERS PAYING HALF DUES 1,148 |                                  |  |
|                   |     |                                               |                                       |                                  |  |

## MONTHLY MEMBERSHIP PROGRESS REPORT

LOCATION INDIA District 3234H2 Results as of: 5/31/2022

| Clubs RESULTS FOR 2021-2022 |   |   |   | Members RESULTS FOR 2021-2022 |    |     |     |
|-----------------------------|---|---|---|-------------------------------|----|-----|-----|
|                             |   |   |   |                               |    |     |     |
| JULY/AUG/SEPT               | 1 | 2 | 3 | JULY/AUG/SEPT                 | 75 | 297 | 79  |
| OCT/NOV/DEC                 | 1 | 4 | 6 | OCT/NOV/DEC                   | 75 | 188 | 249 |
| JAN/FEB/MAR                 | 2 | 1 | 2 | JAN/FEB/MAR                   | 75 | 180 | 52  |
| APR/MAY/JUNE                | 2 | 5 | 0 | APR/MAY/JUNE                  | 75 | 191 | 72  |