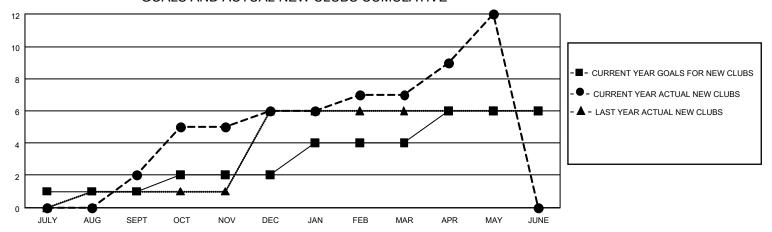

## GOALS AND ACTUAL NEW CLUBS CUMULATIVE

## MONTHLY MEMBERSHIP PROGRESS REPORT

LOCATION INDIA District 3234H2 Results as of: 5/31/2022

| Clubs RESULTS FOR 2021-2022 |   |   |   | Members RESULTS FOR 2021-2022 |    |     |     |
|-----------------------------|---|---|---|-------------------------------|----|-----|-----|
|                             |   |   |   |                               |    |     |     |
| JULY/AUG/SEPT               | 1 | 2 | 3 | JULY/AUG/SEPT                 | 75 | 297 | 79  |
| OCT/NOV/DEC                 | 1 | 4 | 6 | OCT/NOV/DEC                   | 75 | 188 | 249 |
| JAN/FEB/MAR                 | 2 | 1 | 2 | JAN/FEB/MAR                   | 75 | 180 | 52  |
| APR/MAY/JUNE                | 2 | 5 | 0 | APR/MAY/JUNE                  | 75 | 191 | 72  |